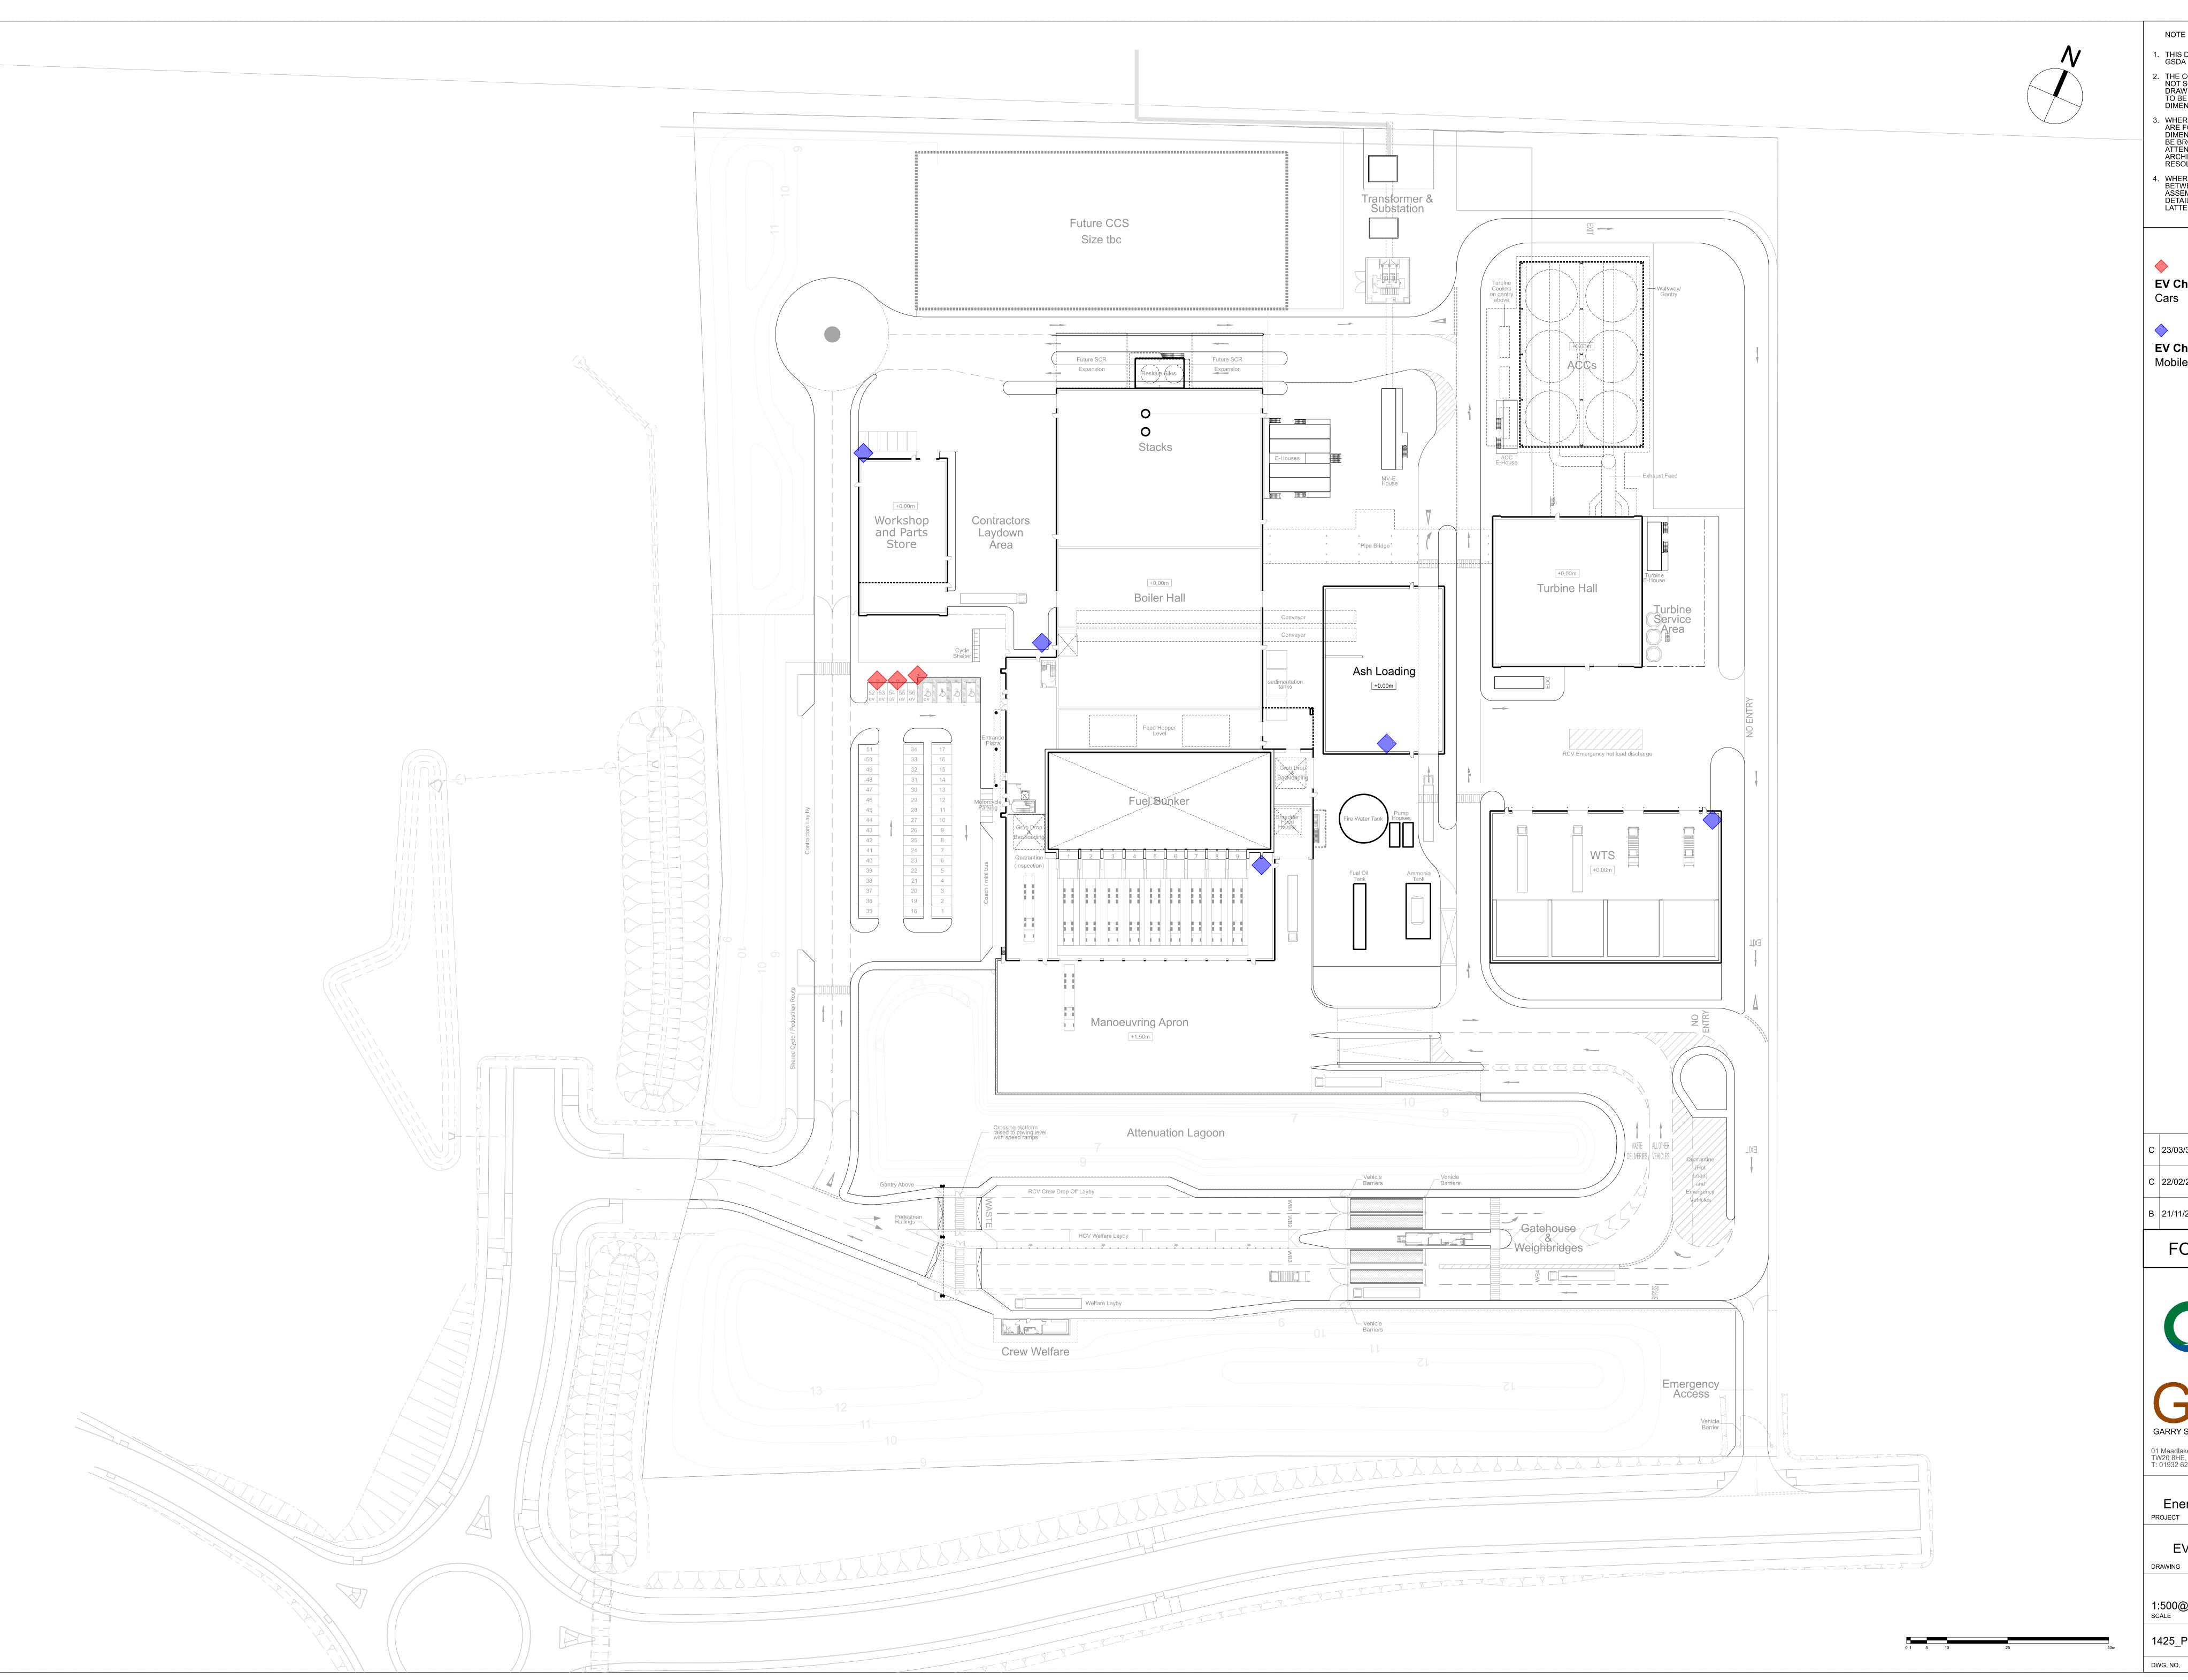

4. WHERE DISCREPANCIES EXIST BETWEEN REFERENCE OR ASSEMBLY DRAWINGS & DETAIL DRAWINGS, THE LATTER TAKE PREFERENCE.

**EV Charging Point Type 1** Cars

EV Charging Point Type 2 Mobile Plant

C 23/03/31 Issued for Discharge of Reserved Matters

C | 22/02/28 | Updated

B 21/11/23 Updated

FOR PLANNING

01 Meadlake Place, Thorpe Lea Rd, Egham, Surrey TW20 8HE, United Kingdom T: 01932 629139

Grangetown **Energy Recovery Facility** 

**EV Charging Layout** 

1:500@A0 SCALE 23/03/31 DATE

1425\_PL105 C

REVISION CHECKED